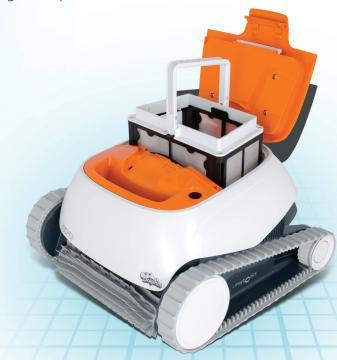

# Large Capacity, Top Load Filter Basket

Our large capacity, top load filter basket is easy-to-use. Just remove, open and rinse clean. Upgrade to an ultra-fine filter basket for two levels of filtration.