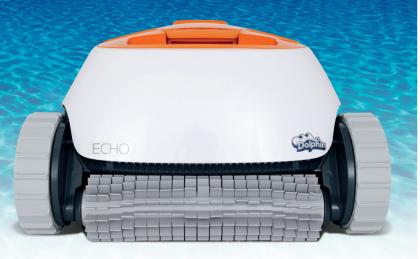

# Most Reliable. Energy Efficient. Easy-to-Use.

The little robot that makes pool season a breeze.

Echo

# **Durable Tracks and** a Scrubbing Brush

Durable tracks and a scrubbing brush create the friction needed to remove leaves, dirt and debris on the floor and walls - leaving your pool sparkling clean.