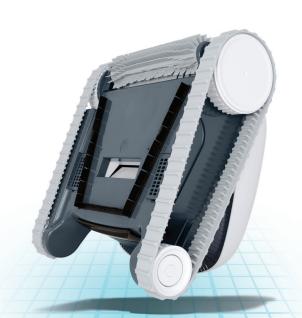

# **Durable Tracks and** a Scrubbing Brush

Durable tracks and a scrubbing brush create the friction needed to remove leaves, dirt and debris on the floor and walls - leaving your pool sparkling clean.