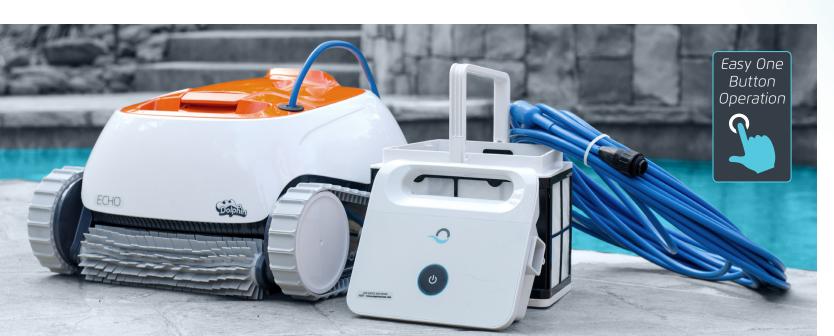

#### **OPERATING FEATURES**

Drive System MyDolphin™ Bluetooth App

Remote Controllable

Caddy Included

Swivel

Warranty

**PROGRAMMING FEATURES** 

Weekly Timer

Cycle Time Selector

**Delay Start** 

**Automation Compatible** 

**AVAILABLE ACCESSORIES** 

Caddy Available

Additional Filter(s)

T. 1-888-Dolphin • 770-613-5050

#1 Selling

# Large Capacity, Top Load Filter Basket

Our large capacity, top load filter basket is easy-to-use. Just remove, open and rinse clean. Upgrade to an ultra-fine filter basket for two levels of filtration.