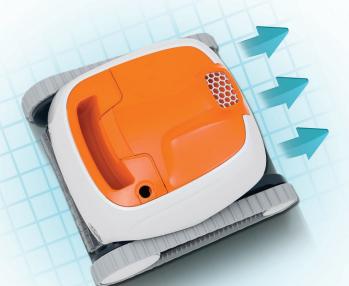

# Most Reliable. Energy Efficient. Easy-to-Use.

The little robot that makes pool season a breeze.

Echo

#### SUSTAINABLY DESIGNED. **ENERGY EFFICIENT.**

The Dolphin Echo consumes an average of 5 cents of energy per hour and is 8 times more energy efficient than suction and pressure cleaners.